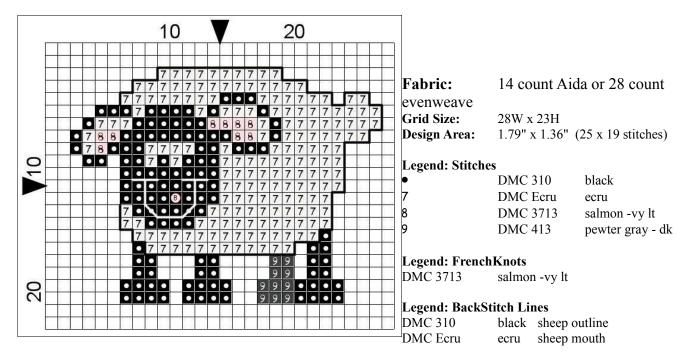

## **Free Monthly Mini-Chart**

from <u>www.tbxstitch.com</u> February 2012

Small Silly Sheep © Thomas Beutel 2012

## STITCHING INSTRUCTIONS

The design is worked on 14 count Aida cloth or alternatively on 28 count evenweave over two threads with two strands of floss.