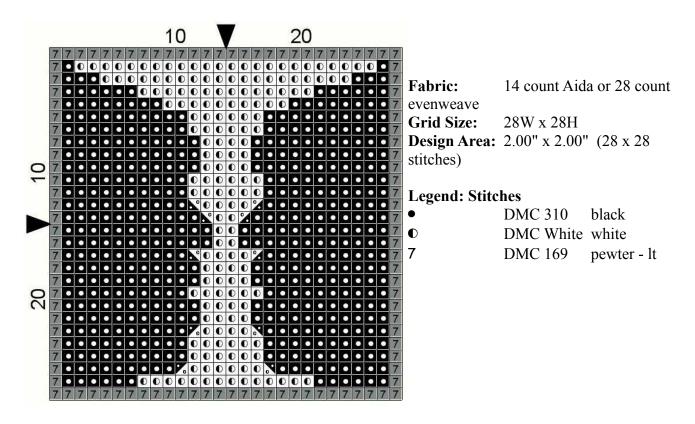

## Optical Illusion 1:Vase or Faces? © Thomas Beutel 2011

### STITCHING INSTRUCTIONS

The design is worked on 14 count Aida cloth or alternatively on 28 count evenweave with two strands of floss.