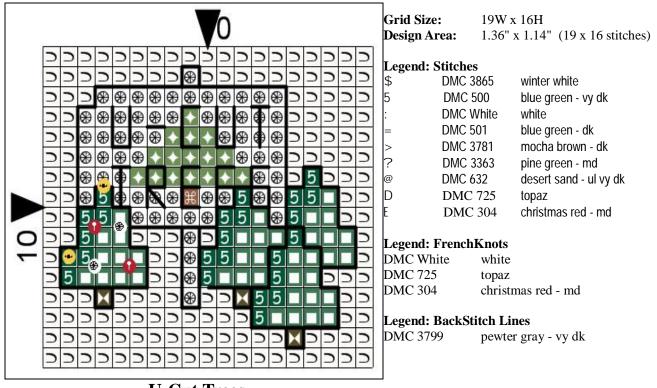

## Free Monthly Mini-Chart

from www.tbxstitch.com
November 2010

U-Cut Trees
© Thomas Beutel 2010

## STITCHING INSTRUCTIONS

The design is worked on 14 count Aida cloth, or alternatively on 28 count evenweave over two threads with two strands of floss.